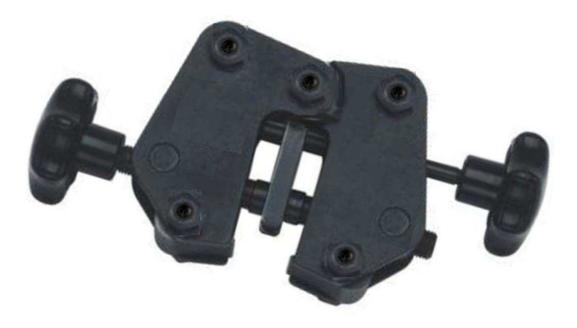

#### The key drawer is a precision tool.

Keys from 0 to 35 mm in width are drawn in the simplest manner without damaging shaft or key.

#### Instructions for use:

The jaws are first opened to the width of the key by turning hand wheel 1. By turning hand wheel 2 the jaws are then moved downwards.

The key is fixed by means of wheel 1. When the key is held fast in the two jaws, hand wheel 2 is slowly turned and the key brought to the top without difficulty.