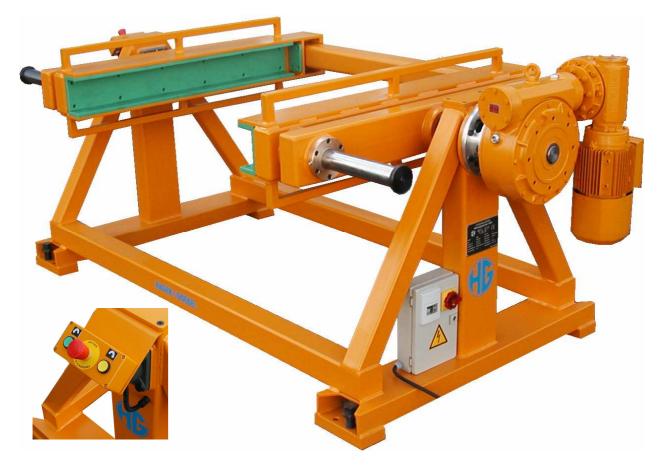

## Machine sample HG-835 Plate turning device, working by electric motor

## **Detailed description**

Execution in frame construction made of steel profiles Right and left side strong bearing system Drive unilaterally by strong gearmotor Recording frame consisting of welded and reinforced profiles with special unscrewed - plastic strips Excess of inserted profile of the material per 200 mm

Plate size: Plate weight: Turning speed: Colour: 600 x 600 up to 1200 x 1200 x 120 mm max. at about 1365 kg max. at about 3 rpm RAL 1007 Daffodil yellow

Other versions after customers request possible.