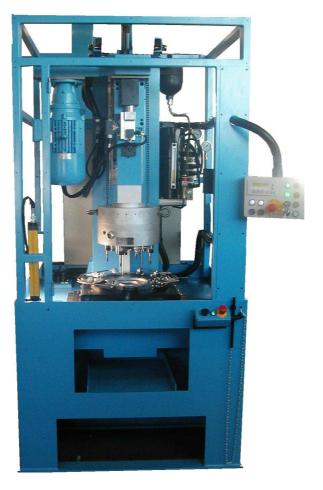

## Machine sample HG-832 **Vertical multispindle tapping machine**

## Description of Hagen & Goebel machine design

- Machine body heavy welding design with vertical support
- Special workpiece fixtures regarding customers request
- 1 hydraulic fast moving slideway unit to pass the big distance between tool and workpiece type H160/Hy50/300, stroke max. 300mm
- 1 leadscrew controlled tapping unit type G30/80 (max. tap stroke 80mm)
- 1 multispindle head with fixed spindle distances concerning customers workpiece family including ratio inside head to compensate the pitch between different tap sizes
- Minimal coolant system with spray nozzles installed in the workpiece fixture
- Hydraulic power unit including pipes and lines
- Elektronic control on base of Siemens S7 with control panel
- Elektronische Steuerung Siemens S7 mit funktionalen Bedienfeld
- Light beam sensor to protect loading / unloading area
- Chip pan under working area, easy to remove
- Machine housing regarding UVV and CE